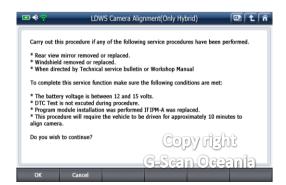

## Type1

- 1. LDWS Camera Alignment(only for Hybrid)
- 2. LDWS Camera Alignment

\*\* Please match the conditions that have been exposed.

\*\* Please match the conditions that have been exposed.