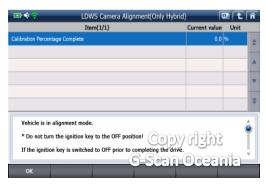

## Type2

1. LDWS Camera Alignment

- \*\* Please follow the instructions that have been exposed.
- \*\* After press [OK] button, G-scan will show learning progress value.

- \*\* After executing the function, starting the traveling of the vehicle, the value goes up from 0 to 100% .(This value is possible to over than 100%. If that is over 100%, that procedure will be ended at 255%)
- \*\* However, if more than 5 minutes driving car even if the value does not change, please perform the function again from the beginning.