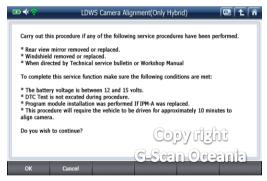

## Type1

- 1. LDWS Camera Alignment(only for Hybrid)
- 2. LDWS Camera Alignment

\*\* Please match the conditions that have been exposed.

\*\* Please match the conditions that have been exposed.