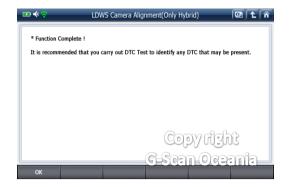

## Type2

1. LDWS Camera Alignment

- \*\* Please follow the instructions that have been exposed.
- \*\* After press [OK] button, G-scan will show learning progress value.

- \*\* After executing the function, starting the traveling of the vehicle, the value goes up from 0 to 100% .(This value is possible to over than 100%. If that is over 100%, that procedure will be ended at 255%)
- \*\* However, if more than 5 minutes driving car even if the value does not change, please perform the function again from the beginning.