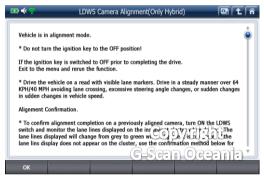

## Type1

- 1. LDWS Camera Alignment(only for Hybrid)
- 2. LDWS Camera Alignment

\*\* Please match the conditions that have been exposed.

\*\* Please match the conditions that have been exposed.